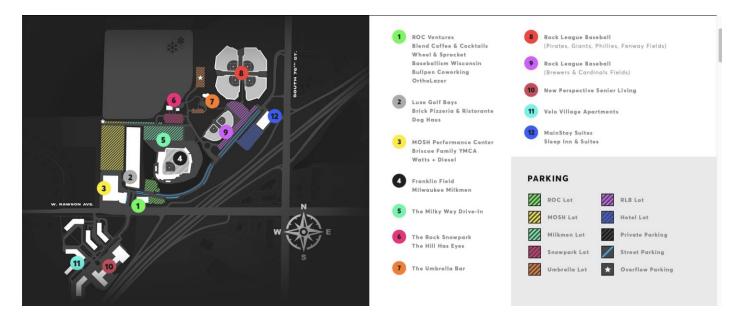

# **Golf Show Locations: (Ballpark Commons)**

**MOSH Performance Center** : 7095 S Ballpark Dr | Franklin WI 53132 **Luxe Golf Bays:** 7065 S Ballpark Dr | Franklin WI 53132

# Parking:

Parking is free for the Milwaukee Golf Show. Please park in the MOSH lot (yellow lot #3). If / when the MOSH lot is full, please make your way to the Milky Way Drive-In (#5) lot. Parking is **prohibited** in the ROC Ventures lot (#1) – the lot next to the main office and behind Franklin Field.

Entry to the parking lot can be made from entering off Rawson or 76<sup>th</sup> street entrance. Please follow signage for the MOSH Performance Center.

(Create specific map for Golf Show?)

Ride share drop off / pick-up is right in front of the MOSH Performance Center in the half circle.